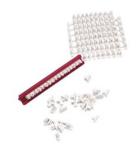

## Text imprint stamp - Set, 86 parts Article number: 966810

Plastic – food safe Size: 9,5 cm

Contents:

Holder (approx. 9.5 cm long) for longer messages! 55 letters
18 numbers and

12 special characters

to use as stamps to make up your very own message.

## Manual

- 1. Detach the letters from the frame so that you now have individual letters, numbers and characters.
- 2. Slide the individual letters one by one into the holder mirror-inverted, until you have completed the word you want.