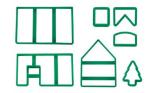

## Description

With these cookie cutters you can cut out all parts you need for a gingerbread house. After baking, put them together with icing and decorate your gingerbread house with sweets just as the fancy takes you – that's it.

Enjoy your baking and decorating.

You can find delicious recipes in our recipe portal.

This cookie cutter is made of polypropylene. The cutter is very robust and well-suited for children's hands.

We advise to wash up the cutter with running, warm water straight after use.