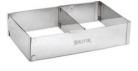

## Baking frame – Rectangle – adjustable with divider

Article number: 882041

Stainless steel – rustproof – dishwasher safe Size: 27,5–53,0 x 18,0–33,0 cm / H 6 cm Surface: glossy

Material thickness: 0.4 mm

## Description

Here is where cake dreams become true!

Our high-quality baking frames and cake rings are perfectly suited for baking and filling the most wonderful cream tortes. Put the baking frame on a baking sheet, fill it with dough and put it into the preheated oven. Then bring it into shape and let it cool down. Clean up the baking frame and wind it back over the cake base. Pour the prepared filling into the baking frame und smooth it down. Remove the frame after the filling cooled down and got set – and the torte is done! Also suitable for layered cakes. The layers stay where they are and the filling cannot run out.

We have different sizes of baking frames in stock - even adjustable ones.

Our cake rings and baking frames are made of high-quality and stable high-grade steel. They are stainless, dishwasher-proof and fruit acid-resistant.