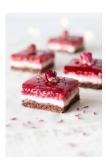

## Description

Here is where cake dreams become true!

Our high-quality baking frames and cake rings are perfectly suited for baking and filling the most wonderful cream tortes. Put the baking frame on a baking sheet, fill it with dough and put it into the preheated oven. Then bring it into shape and let it cool down. Clean up the baking frame and wind it back over the cake base. Pour the prepared filling into the baking frame und smooth it down. Remove the frame after the filling cooled down and got set – and the torte is done! Also suitable for layered cakes. The layers stay where they are and the filling cannot run out.