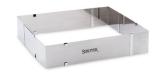

## Baking frame – Rectangle – adjustable

Stainless steel – rustproof – dishwasher safe Size: 24–46 x 20–38 cm / H 6 cm

Surface: glossy

Material thickness: 0.3 mm

## Description

Here is where cake dreams become true!

Our high-quality baking frames and cake rings are perfectly suited for baking and filling the most wonderful cream tortes. Put the baking frame on a baking sheet, fill it with dough and put it into the preheated oven. Then bring it into shape and let it cool down. Clean up the baking frame and wind it back over the cake base. Pour the prepared filling into the baking frame und smooth it down. Remove the frame after the filling cooled down and got set – and the torte is done! Also suitable for layered cakes. The layers stay where they are and the filling cannot run out.

We have different sizes of baking frames in stock - even adjustable ones.

Our cake rings and baking frames are made of high-quality and stable high-grade steel. They are stainless, dishwasher-proof and fruit acid-resistant.