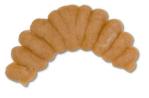

## Spekulatius mould - Croissant

Pear tree with a fine surface for detailed motifs

Size: 10 x 6 cm

For manufacture aniseed-flavoured Christmas biscuit (traditionally Springerle) or thin almond biscuit

## **Description**

Traditional wooden moulds for classical Springerle and almond biscuits. The classic during christmas time.

An eye-catcher on every coffee table or as edible christmas tree decoration.