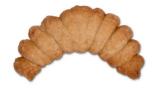

## Spekulatius mould - Croissant

Pear tree with a fine surface for detailed motifs

Size: 10 x 6 cm

For manufacture aniseed-flavoured Christmas biscuit (traditionally Springerle) or thin almond biscuit

## **Description**

Traditional wooden moulds for classical Springerle and almond biscuits. The classic during christmas time.

An eye-catcher on every coffee table or as edible christmas tree decoration.