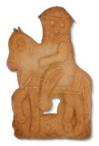

## Description

Traditional wooden moulds for classical Springerle and almond biscuits. The classic during christmas time.

An eye-catcher on every coffee table or as edible christmas tree decoration.

We have different sizes, forms and motives in stock.