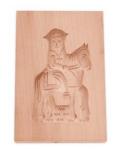

## Spekulatius mould - St. Martin

Pear tree with a fine surface for detailed motifs

Size: 15 x 9 cm

For manufacture aniseed-flavoured Christmas biscuit (traditionally Springerle) or thin almond biscuit

## Enjoy your baking!

This mould is made of durable pearwood and has a fine surface. This kind of wood is perfectly suited for finest structures and detailled motives. We advise to wash it up with warm water, a damp dishcloth and mild detergent after use.