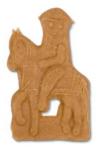

## Description

Traditional wooden moulds for classical Springerle and almond biscuits. The classic during christmas time.

An eye-catcher on every coffee table or as edible christmas tree decoration.

We have different sizes, forms and motives in stock.