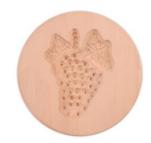

# Spekulatius mould - Grape

Pear tree with a fine surface for detailed motifs Size: Ø 8 cm

For manufacture aniseed-flavoured Christmas biscuit (traditionally Springerle) or thin almond biscuit

## **Description**

Traditional wooden moulds for classical Springerle and almond biscuits. The classic during christmas time.

An eye-catcher on every coffee table or as edible christmas tree decoration.

### Enjoy your baking!

This mould is made of durable pearwood and has a fine surface. This kind of wood is perfectly suited for finest structures and detailled motives. We advise to wash it up with warm water, a damp dishcloth and mild detergent after use.