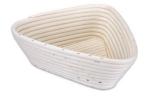

## Dough rising basket - Triangle - with number: 836082 linen cover

Rattan

Size: 22 x 22 cm / H 8,5 cm

filling quantity: 750 g

For leaving bread dough to rise. For up to 750 g bread dough.

## Description

In these dough rising baskets with a linen cover, the dough has time to rest and rise to prepare perfectly for baking. Can also be used as a bread basket.

Our dough rising baskets are made from the natural material rattan and can thus vary in form and