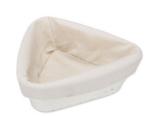

## Dough rising basket - Triangle - with number: 836082 linen cover

Rattan

Size: 22 x 22 cm / H 8,5 cm

filling quantity: 750 g

For leaving bread dough to rise. For up to 750 g bread dough.

## Description

In these dough rising baskets with a linen cover, the dough has time to rest and rise to prepare perfectly for baking. Can also be used as a bread basket.

Our dough rising baskets are made from the natural material rattan and can thus vary in form and