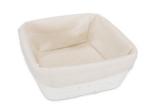

## Dough rising basket - Square - with lale number: 836068 linen cover

Rattan

Size:  $25 \times 25$  cm / H 8,5 cm filling quantity: 1650 g

In these dough rising baskets with a linen cover, the dough has time to rest and rise to prepare perfectly for baking. Can also be used as a bread basket.

Our dough rising baskets are made from the natural material rattan and can thus vary in form and size.

Clean with a dry brush after use, do not clean with water. The linen cover can be washed at 30-40  $^{\circ}$  C on a delicate wash.