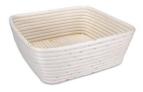

## Dough rising basket - Square - with lale number: 836068 linen cover

Rattan

Size:  $25 \times 25$  cm / H 8,5 cm filling quantity: 1650 g

In these dough rising baskets with a linen cover, the dough has time to rest and rise to prepare perfectly for baking. Can also be used as a bread basket.

Our dough rising baskets are made from the natural material rattan and can thus vary in form and size.

Clean with a dry brush after use, do not clean with water. The linen cover can be washed at 30-40  $^{\circ}$  C on a delicate wash.