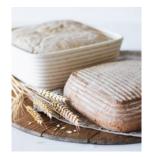

## Dough rising basket - Square - with lale number: 836068 linen cover

Rattan

Size:  $25 \times 25$  cm / H 8,5 cm filling quantity: 1650 g

In these dough rising baskets with a linen cover, the dough has time to rest and rise to prepare perfectly for baking. Can also be used as a bread basket.

With recipe