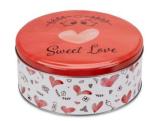

## Biscuit tin - Sweet Love -Round

Tinplate – not dishwasher safe Size: ø 22 cm / H 9,5 cm Colour: multi-coloured

## Description

What was made with love can be presented with heart, and this biscuit tin is just perfect for that. Happy hearts and warm colours show what the sweet content promises: sweet, heart-warming biscuits for connoisseurs.

The biscuit tin from our "Sweet Love"-design series is made of tinplate. It can be used for storing little cakes or biscuits, and for giving little presents.

For cleaning, use warm water, a little bit of washing-up liquid and a cloth. Do not put in the dishwasher. Dry thoroughly after cleaning.