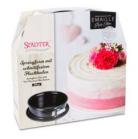

## we love baking - Springform Article number: 66150 pan EMAILLE - with the flat bottom - Black Edition

Metal – not dishwasher safe Size: Ø 24 cm / H 7 cm enamelled

With cut- and scratch-resistant flat bottom. PFAS free.

PFAS free.

In folding box with recipe