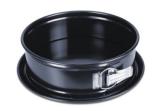

## we love baking - Springform Article number: 66150 pan EMAILLE - with the flat bottom - Black Edition

Metal – not dishwasher safe Size: Ø 24 cm / H 7 cm enamelled

With cut- and scratch-resistant flat bottom. PFAS free.

Rediscover your love of baking with our new series "We love baking". Baking is cake-shaped happiness.

The flat bottom is enamelled and scratch- and cut resistant. The ring is fitted with a durable, very high quality non-stick coating to make baking and cake removal easy and to always get evenly-baked cakes. Clean baking tins with hot water, a mild detergent and a soft cloth. Please do not use abrasive cleansing sponges, scrubbers or scouring agents. Do not put in the dishwasher. Temperature-resistant up to 230 °C.