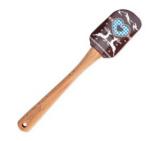

## Dough scraper - Deer

Wood / silicone – not dishwasher safe Size: 25 cm

## Article number: 504240

Flexible and stable at the same time. Thanks to the soft silicone lip, creams and doughs can be easily removed from containers and spread. With the sturdy handle made of beech wood you have everything under control.

Our kitchen helpers are made of high-quality beech wood. The dough lip is made of food-safe silicone and is temperature-resistant from  $-40^{\circ}$ C to  $+170^{\circ}$ C.

We advise to wash up the kitchen helper with a mild detergent and a dishcloth or a dishwashing brush after use.