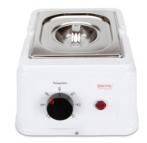

## Chocolate melter

Size:  $23 \times 26 \times 13,5 \text{ cm}$ 

Colour: white

Filling quantity: 1500 ml (GN 1/6)

## Description

With this melter you can easily melt chocolate and keep it in a steady temperature of 60°C for further processing. The matching lid makes it possible to keep the temperature of the chocolate for a longer time. The container has a capacity of 1.5 litres. A thermostat controls the temperature continously.

Of course you can also keep other meals warm in this melter.

The removable 1/6 GN stainless steel container ( $16.5 \times 18 \times 10$  cm) with lid are stainless and dishwasher-proof.

The melter is to be cleaned by hand with a soft dishcloth and mild detergent.