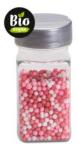

# Edible sprinkle decoration – Organic Pearls Mini

Colour: sweet valentine filling quantity: 60 g

DE-ÖKO-006

For decoration of baked goods and desserts.

- natural, organic certified ingredients
- without GMO
- vegan
- lactose free
- Azo free

In sealed plastic can.

The item is excluded from the exchange.