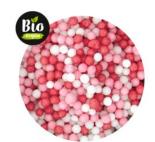

# Edible sprinkle decoration – Organic Pearls Mini

Colour: sweet valentine filling quantity: 60 g

DE-ÖKO-006

For decoration of baked goods and desserts.

- natural, organic certified ingredients
- without GMO
- vegan
- lactose free
- Azo free

### Description

Our mid-sized pearls with a diameter of approx. 3-4 mm. Pearls of this size can already be placed easily and precisely on pastries. For decorating and garnishing pralines, petits fours, cakes and much more.

We offer organic pearls in plain white and colourful mixtures.

Eniov decoratina

Our organic sprinkles only contain natural, organic-certified ingredients, are vegan and lactose-free. Note: Due to manufacturing reasons, products can slightly differ in colour from batch to batch.