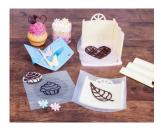

## Description

Create finest chocolate- and icing decorations and form cut-out motives of fondant. The house can be disassembled, so that you can use every single part of the house for forming chocolate- and fondant decorations. You can spray your own motifs or one of the six pre-drawn motifs with chocolate or icing on eight silicone pads. Then place the motifs on a part of the house to form and dry - your individual decoration is ready.