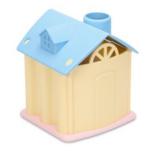

## Villa Creativa - Set, 14 parts

Plastic – food safe Size: 12 x 13 cm

Inclusive of silicon underlays to be used as patterns.

For Chocolate and Fondant Decorations.

## Description

Create finest chocolate- and icing decorations and form cut-out motives of fondant. The house can be disassembled, so that you can use every single part of the house for forming chocolate- and fondant decorations. You can spray your own motifs or one of the six pre-drawn motifs with chocolate or icing on eight silicone pads. Then place the motifs on a part of the house to form and dry - your individual decoration is ready.