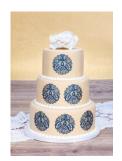

## Description

With our cake lace moulds you can create filigree and edible lace decorations made of chocolate or isomalt. They are also ideal for embossing fondant and modeling clay.

With these impressive ornaments, you give your cakes a unique look. You can place the lace decorations on fondant, but also on buttercream.

Our range includes various designs of border moulds – there is something for everyone! Our cake lace moulds are made of flexible and food-safe silicone-caoutchouc of a professional quality. Suitable for oven, microwave and freezer.