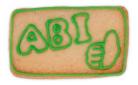

## Cookie cutter with stamp - ABI

Stainless steel – rustproof – dishwasher safe Size: 7 cm

## Description

These cookie cutters were made with loving attention to detail. Besides fine and precise shapes, they also have a stamping in the inner cutter. So they seem more three-dimensional and look beautiful, even without a decoration. You can also use the stamping lines on the cookies as decoration lines. In our range you can find cookie cutters with stamp from "A" like ape to "Z" like zodiac.