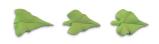

## Fine Line – Leaf nozzle – large

Stainless steel – rustproof – dishwasher safe Size: 10 mm satin finished

## Description

The nozzles series "Fine Line", which is of a professional quality: finest decorations due to precise contours. They are suitable for especially fine and filigree garnishing works.

We have a high number of these high quality nozzles in stock.

The nozzles are made of stainless steel and produced from one piece. Therefore without seam. They are stainless, dishwasher-proof and food-safe.

Suitable coupler 224018. In display package for hanging up.