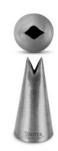

## Fine Line – Leaf nozzle – large

Stainless steel – rustproof – dishwasher safe Size: 10 mm satin finished

## Description

The nozzles series "Fine Line", which is of a professional quality: finest decorations due to precise contours. They are suitable for especially fine and filigree garnishing works.

We have a high number of these high quality nozzles in stock.

The nozzles are made of stainless steel and produced from one piece. Therefore without seam. They are stainless, dishwasher-proof and food-safe.

Suitable coupler 224018. In display package for hanging up.