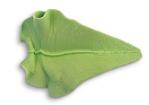

## Fine Line – Leaf nozzle – large

Stainless steel – rustproof – dishwasher safe Size: 15 mm satin finished

For floral leafs and bordures

The nozzles series "Fine Line", which is of a professional quality: finest decorations due to precise contours. They are suitable for especially fine and filigree garnishing works.