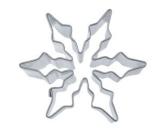

## Cookie Cutter - Ice crystal

Tinplate – not dishwasher safe

Size: 6 cm

For cutting out dough, sugarpaste or marzipan. Also suitable for crafting or modelling (e.g. modelling clay)