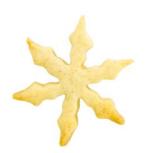

## **Description**

The classic cookie cutter. You just cut out the shape of the motif and then you can set your creativity free with decorating. In our range you can find cookie cutter shapes from A like apple to Z like zebra.

Enjoy baking and decorating!

The cookie cutter is made of tin plate. It is a traditional material which has been used in every household for many decades. The surface is rustprotected, but not stainless and therefore not dishwasher-proof. We advise to wash up the cutter and dry it well straight after use. Granny's tip for drying it perfectly: After washing up, place the tin plate cutters onto the heater for one night, or put them into the oven, which is still warm, until it has cooled down.