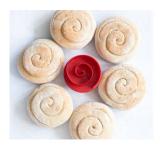

## Description

For the typical pattern, shape the dough into balls, flatten them a little and press the roll stamp into the dough piece. After the rising time, bake the rolls as usual. This is how you give your homemade rolls the typical rye roll look like from the bakery.

## Bread roll stamper – Rye bread rolls

ABS plastic – food safe – dishwasher safe Size: Ø 7,5 cm / H 2 cm Colour: red mat

For delicious, homemade bread rolls with the typical pattern like from the baker!