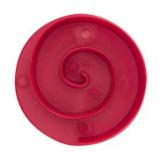

## Bread roll stamper – Rye bread rolls

ABS plastic – food safe – dishwasher safe Size: Ø 7,5 cm / H 2 cm Colour: red mat

For delicious, homemade bread rolls with the typical pattern like from the baker!

## Description

For the typical pattern, shape the dough into balls, flatten them a little and press the roll stamp into the dough piece. After the rising time, bake the rolls as usual. This is how you give your homemade rolls the typical rye roll look like from the bakery.