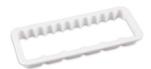

## Professional cutter - Roses

ABS plastic - food safe - dishwasher safe

Size: 5 x 14 cm Colour: white Article number: 171688

For model unique and fine roses from sugar and gum paste, marzipan or cold modelling clays.