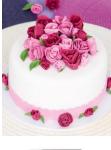

## Professional cutter - Roses

ABS plastic - food safe - dishwasher safe

Size: 5 x 14 cm Colour: white Article number: 171688

For model unique and fine roses from sugar and gum paste, marzipan or cold modelling clays.

## Description

On your fondant - set - go!

These tools are essential for modelling and decorating fondant and other modelling clays. Every single one has it's own function, as you will soon appreciate.

Try it and have fun!