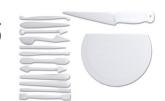

## Content:

12 modelling tools (ca. 13-14.5 cm) 2 pattern boards (ca. 20 cm) 1 marzipan knife (ca. 26 cm)

On your fondant - set - go!

These tools are essential for modelling and decorating fondant and other modelling clays. Every single one has it's own function, as you will soon appreciate.