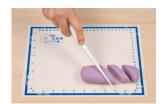

## Content:

12 modelling tools (ca. 13-14.5 cm) 2 pattern boards (ca. 20 cm) 1 marzipan knife (ca. 26 cm)

On your fondant - set - go!

These tools are essential for modelling and decorating fondant and other modelling clays. Every single one has it's own function, as you will soon appreciate.

Try it and have fun!

These tools are made of high-quality, food-safe and stable plastic. We advise to wash them up with running, warm water straight after use. However, the professional tools are also dishwasher-proof.