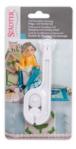

## Professional fondant Article number: 170896 modelling tool – Stamping and modelling tool – 4 pieces

ABS plastic - food safe - dishwasher safe

Size: 11,5 cm Colour: white

These tools are made of high-quality, food-safe and stable plastic. We advise to wash them up with running, warm water straight after use. However, the professional tools are also dishwasher-proof.

In display package for hanging up

## Manual

SAFETY NOTE: Only allow children to operate under supervision!

 $Manufacturer: ST\"{A}DTER\ GmbH \cdot Am\ Kreuzweg\ 1 \cdot 35469\ Allendorf/Lumda \cdot Tel.\ +49\ 6407\ 4034\ 1000 \cdot info@staedter.de$ 