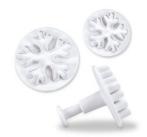

## Professional cutter with ejector - Snowflake - Set, 2 parts

Material: plastic - hand wash Size: ø 40 / 55 mm

Colour: white

For filigree decorations made of sugarpaste or marzipan, e.g. for tortes and muffins. Also suitable for crafting and modelling with modelling clay.

Not suitable for cut out cookie dough

Create wonderful and filigree decorations with these professional cutters. Cut out the motives of marzipan, pastillage, fondant or other modelling clays. The functional ejector mechanism makes it possible to remove the cut-out motives from the cutter, without damaging decoration elements. Beautify your tortes, cupcakes and cookies with these wonderful motives, which you can also decorate with food colour pens, edible crystalline powder or icing.