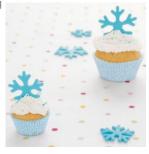

Not suitable for cut out cookie dough

Create wonderful and filigree decorations with these professional cutters. Cut out the motives of marzipan, pastillage, fondant or other modelling clays. The functional ejector mechanism makes it possible to remove the cut-out motives from the cutter, without damaging decoration elements. Beautify your tortes, cupcakes and cookies with these wonderful motives, which you can also decorate with food colour pens, edible crystalline powder or icing.