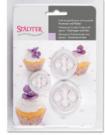

## Professional cutter with Article number: 170483 ejector – Hortensien & Lilac – Set, 3 parts

Material: plastic - hand wash Size: ø 25 / 30 / 35 mm Colour: white

For filigree decorations made of sugarpaste or marzipan, e.g. for tortes and muffins. Also suitable for crafting and modelling with modelling clay.

In display package for hanging up