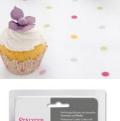

## Description

Create wonderful and filigree decorations with these professional cutters. Cut out the motives of marzipan, pastillage, fondant or other modelling clays. The functional ejector mechanism makes it possible to remove the cut-out motives from the cutter, without damaging decoration elements. Beautify your tortes, cupcakes and cookies with these wonderful motives, which you can also decorate with food colour pens, edible crystalline powder or icing.