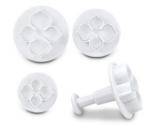

## Professional cutter with Article number: 170483 ejector – Hortensien & Lilac – Set, 3 parts

Material: plastic - hand wash Size: ø 25 / 30 / 35 mm Colour: white

For filigree decorations made of sugarpaste or marzipan, e.g. for tortes and muffins. Also suitable for crafting and modelling with modelling clay.

## Description

Create wonderful and filigree decorations with these professional cutters. Cut out the motives of marzipan, pastillage, fondant or other modelling clays. The functional ejector mechanism makes it possible to remove the cut-out motives from the cutter, without damaging decoration elements. Beautify your tortes, cupcakes and cookies with these wonderful motives, which you can also decorate with food colour pens, edible crystalline powder or icing.

We offer you a wide range of motifs with something for everyone.

The cookie cutter is made of high quality, professional, food-safe and stable plastic. We advise to wash it up with running, warm water straight after use. Of course it can also be washed in a dishwasher.