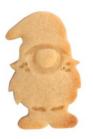

## Description

Not only children will have fun with these cookie cutters with stamp. You can cut out especially fine motives by using them. With the help of the ejector they can be put on the baking sheet very easily and the fine countours will not get damaged. The stampings are clearly visible in the baked cookies. After baking, they can be garnished with food colour pencils, icing, chocolate or sugar pearls. We offer you a wide range of motifs with something for everyone.