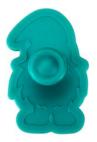

## Cookie cutter with stamp and ejector – Elf

PP plastic - food safe - dishwasher safe

Size: 6,0 cm Colour: turquoise

## Description

Not only children will have fun with these cookie cutters with stamp. You can cut out especially fine motives by using them. With the help of the ejector they can be put on the baking sheet very easily and the fine countours will not get damaged. The stampings are clearly visible in the baked cookies. After baking, they can be garnished with food colour pencils, icing, chocolate or sugar pearls. We offer you a wide range of motifs with something for everyone.