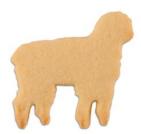

## Description

The classic cookie cutter. You just cut out the shape of the motif and then you can set your creativity free with decorating. In our range you can find cookie cutter shapes from A like apple to Z like zebra.

Enjoy baking and decorating!

The cookie cutter is made of high-grade stainless steel, dishwasher-proof and food-safe. The cutters are spot-welded. You can identify stainless steel due to the polished and shiny surface. This Cookie cutters can not only be used for cutting out dough, but also in the decorative and creative do-it-yourself and hobby field for modelling clay and salt dough or for felt work and candle and soap manufactury.