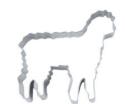

## Cookie Cutter – Lamb / Sheep

Stainless steel – rustproof – dishwasher safe Size: 7 cm

For cutting out dough, sugarpaste or marzipan. Also suitable for crafting or modelling with modelling clay, salt dough or Fimo clay.