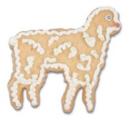

## Description

The classic cookie cutter. You just cut out the shape of the motif and then you can set your creativity free with decorating. In our range you can find cookie cutter shapes from A like apple to Z like zebra.

Enjoy baking and decorating!

The cookie cutter is made of high-grade stainless steel, dishwasher-proof and food-safe. The cutters are spot-welded. You can identify stainless steel due to the polished and shiny surface. This Cookie cutters can not only be used for cutting out dough, but also in the decorative and creative do-it-yourself and hobby field for modelling clay and salt dough or for felt work and candle and soap manufactury.