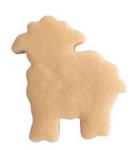

## Cookie Cutter – Lamb – on Card

Stainless steel – rustproof – dishwasher safe Size:  $6.0\ \mathrm{cm}$ 

Surface: glossy

## Description

These motifs, on gift cards, are not only suitable for cutting out sweet biscuits, but also for giving as a small gift.

The classic cookie cutter. You just cut out the shape of the motif and then you can set your creativity free with decorating. In our range you can find cookie cutter shapes from A like apple to Z like zebra.

The cookie cutter is made of high-grade stainless steel, dishwasher-proof and food-safe. The cutters are spot-welded. You can identify stainless steel due to the polished and shiny surface. This Cookie cutters can not only be used for cutting out dough, but also in the decorative and creative do-it-yourself and hobby field for modelling clay and salt dough or for felt work and candle and soap manufactury.