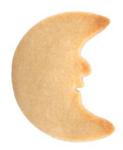

## Cookie Cutter – Moon with Face – on Card

Stainless steel – rustproof – dishwasher safe Size: 6,0 cm

For cutting out dough, sugarpaste or marzipan. Also suitable for crafting or modelling (e.g. modelling clay)

## Description

These motifs, on gift cards, are not only suitable for cutting out sweet biscuits, but also for giving as a small gift.

The classic cookie cutter. You just cut out the shape of the motif and then you can set your creativity free with decorating. In our range you can find cookie cutter shapes from A like apple to Z like zebra.

Enjoy baking and decorating! The cookie cutter is made of high-grade stainless steel, dishwasher-proof and food-safe. The cutters are spot-welded. You can identify stainless steel due to the polished and shiny surface. This Cookie cutters can not only be used for cutting out dough, but also in the decorative and creative do-it-yourself and hobby field for modelling clay and salt dough or for felt work and candle and soap manufactury.