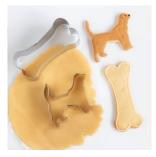

## Description

The classic cookie cutter. You just cut out the shape of the motif and then you can set your creativity free with decorating. In our range you can find cookie cutter shapes from A like apple to Z like zebra.

## Enjoy baking and decorating!

The cookie cutters are made of high-grade stainless steel, dishwasher-proof and food-safe. The cutters are spot-welded. You can identify stainless steel due to the polished and shiny surface. This Cookie cutters can not only be used for cutting out dough, but also in the decorative and creative do-it-yourself and hobby field for modelling clay and salt dough or for felt work and candle and soap manufactury.