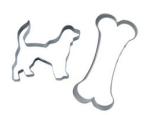

## Cookie Cutter – Dog paradise – Setifica number: 066113 2 parts

Stainless steel – rustproof – dishwasher safe Size: 8–9,5 cm

For cutting out dough, sugarpaste or marzipan. Also suitable for crafting or modelling with modelling clay, salt dough or Fimo clay.