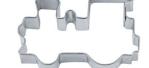

## Cookie Cutter - Locomotive

Article number: 049079

Stainless steel – rustproof – dishwasher safe Size: 6 cm

For cutting out dough, sugarpaste or marzipan. Also suitable for crafting or modelling with modelling clay, salt dough or Fimo clay.

## Description

The classic cookie cutter. You just cut out the shape of the motif and then you can set your creativity free with decorating. In our range you can find cookie cutter shapes from A like apple to Z like zebra.