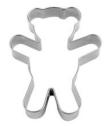

## Cookie Cutter - Teddy bear

Tinplate – not dishwasher safe

Size: 7 cm

For cutting out dough, sugarpaste or marzipan. Also suitable for crafting or modelling (e.g. modelling clay)