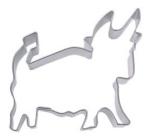

## Cookie Cutter - Sign of the zodiac<sub>Article number: 039285</sub> Taurus

Stainless steel – rustproof – dishwasher safe Size: 7,5 cm

## Description

The classic cookie cutter. You just cut out the shape of the motif and then you can set your creativity free with decorating. In our range you can find cookie cutter shapes from A like apple to Z like zebra.

## Enjoy baking and decorating!

The cookie cutter is made of high-grade stainless steel, dishwasher-proof and food-safe. The cutters are spot-welded. You can identify stainless steel due to the polished and shiny surface. This Cookie cutters can not only be used for cutting out dough, but also in the decorative and creative do-it-yourself and hobby field for modelling clay and salt dough or for felt work and candle and soap manufactury.