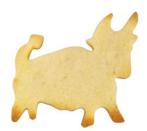

## Description

The classic cookie cutter. You just cut out the shape of the motif and then you can set your creativity free with decorating. In our range you can find cookie cutter shapes from A like apple to Z like zebra.

## Enjoy baking and decorating!

The cookie cutter is made of high-grade stainless steel, dishwasher-proof and food-safe. The cutters are spot-welded. You can identify stainless steel due to the polished and shiny surface. This Cookie cutters can not only be used for cutting out dough, but also in the decorative and creative do-it-yourself and hobby field for modelling clay and salt dough or for felt work and candle and soap manufactury.