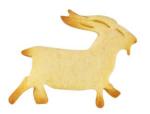

## Cookie cutter with stamp - Sign of Article number: 039247 the zodiac ibex

Stainless steel - rustproof - dishwasher safe Size: 6 cm

## Description

These cookie cutters were made with loving attention to detail. Besides fine and precise shapes, they also have a stamping in the inner cutter. So they seem more three-dimensional and look beautiful, even without a decoration. You can also use the stamping lines on the cookies as decoration lines. In our range you can find cookie cutters with stamp from "A" like ape to "Z" like zodiac.