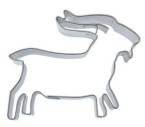

## Cookie cutter with stamp - Sign of Article number: 039247 the zodiac ibex

Stainless steel - rustproof - dishwasher safe Size: 6 cm

## Description

These cookie cutters were made with loving attention to detail. Besides fine and precise shapes, they also have a stamping in the inner cutter. So they seem more three-dimensional and look beautiful, even without a decoration. You can also use the stamping lines on the cookies as decoration lines. In our range you can find cookie cutters with stamp from "A" like ape to "Z" like zodiac.