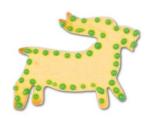

## Description

These cookie cutters were made with loving attention to detail. Besides fine and precise shapes, they also have a stamping in the inner cutter. So they seem more three-dimensional and look beautiful, even without a decoration. You can also use the stamping lines on the cookies as decoration lines. In our range you can find cookie cutters with stamp from "A" like ape to "Z" like zodiac.

These cookie cutters are also suited very well for handicrafts and for cutting out modelling clays (for example sugarpaste, wax, modelling material, clay, ceramics etc.).

Take a look at one of our video tutorials!