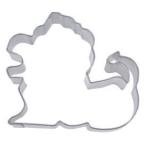

## Description

The classic cookie cutter. You just cut out the shape of the motif and then you can set your creativity free with decorating. In our range you can find cookie cutter shapes from A like apple to Z like zebra.

## Enjoy baking and decorating!

The cookie cutter is made of high-grade stainless steel, dishwasher-proof and food-safe. The cutters are spot-welded. You can identify stainless steel due to the polished and shiny surface. This Cookie cutters can not only be used for cutting out dough, but also in the decorative and creative do-it-yourself and hobby field for modelling clay and salt dough or for felt work and candle and soap manufactury.