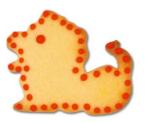

## Description

The classic cookie cutter. You just cut out the shape of the motif and then you can set your creativity free with decorating. In our range you can find cookie cutter shapes from A like apple to Z like zebra.

## Enjoy baking and decorating!

The cookie cutter is made of high-grade stainless steel, dishwasher-proof and food-safe. The cutters are spot-welded. You can identify stainless steel due to the polished and shiny surface. This Cookie cutters can not only be used for cutting out dough, but also in the decorative and creative do-it-yourself and hobby field for modelling clay and salt dough or for felt work and candle and soap manufactury.