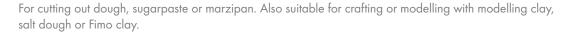

## Cookie Cutter - Sign of the zodiacArticle number: 039216 lion

Stainless steel – rustproof – dishwasher safe Size: 6,5 cm

## Description

The classic cookie cutter. You just cut out the shape of the motif and then you can set your creativity free with decorating. In our range you can find cookie cutter shapes from A like apple to Z like zebra.