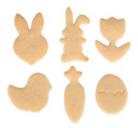

## Cookie Cutter – Easter – Set, 6 parts

Tinplate – not dishwasher safe

Size: 4,5-6,5 cm

Cookie cutters of this set: rabbit with lop ear, carrot, rabbit face, egg, chick, tulip

For cutting out dough, sugarpaste or marzipan. Also suitable for crafting or modelling (e.g. modelling clay)