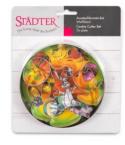

r modelling (e.g. modelling clay)



The classic cookie cutter. You just cut out the shape of the motif and then you can set your creativity free with decorating. In our range you can find cookie cutter shapes from A like apple to Z like zebra.

Enjoy baking and decorating!

The cookie cutters are made of tin plate. It is a traditional material which has been used in every household for many decades. The surface is rustprotected, but not stainless and therefore not dishwasher-proof. We advise to wash up the cutter and dry it well straight after use. Granny's tip for drying it perfectly: After washing up, place the tin plate cutters onto the heater for one night, or put them into the oven, which is still warm, until it has cooled down.

Tin-plated can in display package for hanging up







## Manual

SAFETY NOTE: Sharp edges can cause damage if used incorrectly!

Manufacturer: STÄDTER GmbH · Am Kreuzweg 1 · 35469 Allendorf/Lumda · Tel. +49 6407 4034 1000 · info@staedter.de

Tel. +49 6407 4034-1000

Fax +49 6407 4034-1009 E-Mail: info@staedter.de