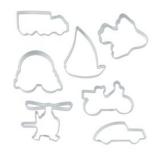

## Cookie Cutter - Vehicles - Set, 7 parts

Tinplate – not dishwasher safe

Size: 5,5-8 cm

Different motifs

For cutting out dough, sugarpaste or marzipan. Also suitable for crafting or modelling (e.g. modelling clay)

## Description

The classic cookie cutter. You just cut out the shape of the motif and then you can set your creativity free with decorating. In our range you can find cookie cutter shapes from A like apple to Z like zebra.