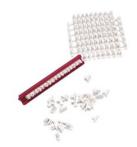

## Text imprint stamp - Set, 86 parts Article number: 966810

Plastic – food safe Size: 9,5 cm

Contents:

Holder (approx. 9.5 cm long) for longer messages!

55 letters

18 numbers and

12 special characters

to use as stamps to make up your very own message.

The stamping set is made of durable plastic. We advise to wash up with running warm water straight after use.

In folding box for hanging up. With instructions

## Manual

- 1. Detach the letters from the frame so that you now have individual letters, numbers and characters.
- 2. Slide the individual letters one by one into the holder mirror-inverted, until you have completed the word you want.