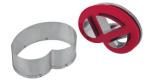

## Linzer cookie cutter with ejector - Article number: 966070 Pretzel - demountable

Material: stainless steel / plastic - hand wash

Size: 6,5 cm

For cut out Linzer biscuits

Cutting out dough, sugarpaste or marzipan. Also suitable for crafting or modelling with modelling clay, salt dough or Fimo clay.

With these cookie cutters you can cut out both parts of the famous Linzer cookies. Just press the desired motive into the outer ring – and off we go! For cleaning, you can disassemble the cutter. With the outer ring you can now cut out the lower part of the Linzer. Bake both parts and put them together with the help of jam, marmelade, icing or nougat cream. Enjoy baking and decorating!

You can find delicious recipes in our recipe portal.

The cookie cutter is made of high quality stainless steel and food-safe and stable plastic. We advise to wash it up with warm running water straight after use. Of course it can also be washed in a dishwasher.