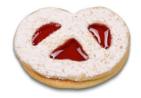

## Linzer cookie cutter with ejector - Article number: 966070 Pretzel - demountable

Material: stainless steel / plastic - hand wash

Size: 6,5 cm

For cut out Linzer biscuits

Cutting out dough, sugarpaste or marzipan. Also suitable for crafting or modelling with modelling clay, salt dough or Fimo clay.

With these cookie cutters you can cut out both parts of the famous Linzer cookies. Just press the desired motive into the outer ring – and off we go! For cleaning, you can disassemble the cutter. With the outer ring you can now cut out the lower part of the Linzer. Bake both parts and put them together with the help of jam, marmelade, icing or nougat cream. Enjoy baking and decorating!