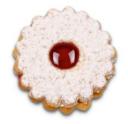

## Description

With these cookie cutters you can cut out both parts of the famous Linzer cookies. Just press the desired motive into the outer ring – and off we go! For cleaning, you can disassemble the cutter. With the outer ring you can now cut out the lower part of the Linzer. Bake both parts and put them together with the help of jam, marmelade, icing or nougat cream. Enjoy baking and decorating!

You can find delicious recipes in our recipe portal.

The cookie cutter is made of high quality stainless steel and food-safe and stable plastic. We advise to wash it up with warm running water straight after use. Of course it can also be washed in a dishwasher.