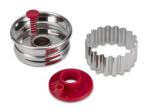

## Description

With these cookie cutters you can cut out both parts of the famous Linzer cookies. Just press the desired motive into the outer ring – and off we go! For cleaning, you can disassemble the cutter. With the outer ring you can now cut out the lower part of the Linzer. Bake both parts and put them together with the help of jam, marmelade, icing or nougat cream. Enjoy baking and decorating!