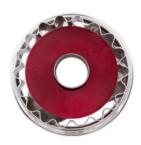

## Linzer cookie cutter with ejector - Article number: 966063 Welser-Ringerl 1 hole - demountable

Material: stainless steel / plastic - hand wash Size: ø 4,8 cm

For cut out Linzer biscuits

Cutting out dough, sugarpaste or marzipan. Also suitable for crafting or modelling with modelling clay, salt dough or Fimo clay.

## Description

With these cookie cutters you can cut out both parts of the famous Linzer cookies. Just press the desired motive into the outer ring – and off we go! For cleaning, you can disassemble the cutter. With the outer ring you can now cut out the lower part of the Linzer. Bake both parts and put them together with the help of jam, marmelade, icing or nougat cream. Enjoy baking and decorating!