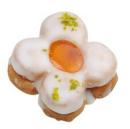

This cookie cutter is for cutting out the upper part of the famous Linzer cookies. The integrated ejector mechanism makes it easy to place them on the baking sheet. For cutting out the lower part of the Linzer cookie, you just neet the appropriate outer ring. Bake both parts and put them together with the help of jam, marmelade, icing or nougat cream. Enjoy baking and decorating.

You can find delicious recipes in our recipe portal.

For more motives, have a look in our cookie cutter range.

The cookie cutter is made of high quality stainless steel and food-safe and stable plastic. We advise to wash it up with warm running water straight after use. Of course it can also be washed in a dishwasher.