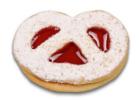

## Linzer cookie cutter with ejector - Article number: 954077 Pretzel - not demountable

Material: stainless steel / plastic - hand wash

Size: 6,5 cm

For cut out Linzer biscuits

Cutting out dough, sugarpaste or marzipan. Also suitable for crafting or modelling with modelling clay, salt dough or Fimo clay.

## Description

This cookie cutter is for cutting out the upper part of the famous Linzer cookies. The integrated ejector mechanism makes it easy to place them on the baking sheet. For cutting out the lower part of the Linzer cookie, you just neet the appropriate outer ring. Bake both parts and put them together with the help of jam, marmelade, icing or nougat cream. Enjoy baking and decorating.