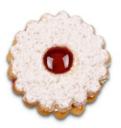

## Description

This cookie cutter is for cutting out the upper part of the famous Linzer cookies. The integrated ejector mechanism makes it easy to place them on the baking sheet. For cutting out the lower part of the Linzer cookie, you just neet the appropriate outer ring. Bake both parts and put them together with the help of jam, marmelade, icing or nougat cream. Enjoy baking and decorating.