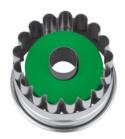

## Linzer cookie cutter with ejector - Article number: 954060 Welser-Ringerl - not demountable

Material: stainless steel / plastic - hand wash Size: ø 4,8 cm

For cut out Linzer biscuits

Cutting out dough, sugarpaste or marzipan. Also suitable for crafting or modelling with modelling clay, salt dough or Fimo clay.

## Description

This cookie cutter is for cutting out the upper part of the famous Linzer cookies. The integrated ejector mechanism makes it easy to place them on the baking sheet. For cutting out the lower part of the Linzer cookie, you just neet the appropriate outer ring. Bake both parts and put them together with the help of jam, marmelade, icing or nougat cream. Enjoy baking and decorating.