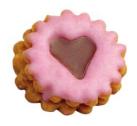

## Description

This cookie cutter is for cutting out the upper part of the famous Linzer cookies. The integrated ejector mechanism makes it easy to place them on the baking sheet. For cutting out the lower part of the Linzer cookie, you just neet the appropriate outer ring. Bake both parts and put them together with the help of jam, marmelade, icing or nougat cream. Enjoy baking and decorating.

You can find delicious recipes in our recipe portal.

For more motives, have a look in our cookie cutter range.

The cookie cutter is made of high quality stainless steel and food-safe and stable plastic. We advise to wash it up with warm running water straight after use. Of course it can also be washed in a dishwasher.