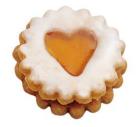

## Description

This cookie cutter is for cutting out the upper part of the famous Linzer cookies. The integrated ejector mechanism makes it easy to place them on the baking sheet. For cutting out the lower part of the Linzer cookie, you just neet the appropriate outer ring. Bake both parts and put them together with the help of jam, marmelade, icing or nougat cream. Enjoy baking and decorating.

You can find delicious recipes in our recipe portal.

For more motives, have a look in our cookie cutter range.

The cookie cutter is made of high quality stainless steel and food-safe and stable plastic. We advise to wash it up with warm running water straight after use. Of course it can also be washed in a dishwasher.