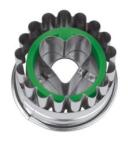

## Linzer cookie cutter with ejector - Article number: 954015 Linz heart - not demountable

Material: stainless steel / plastic - hand wash Size: ø 4,8 cm

For cut out Linzer biscuits

Cutting out dough, sugarpaste or marzipan. Also suitable for crafting or modelling with modelling clay, salt dough or Fimo clay.

## Description

This cookie cutter is for cutting out the upper part of the famous Linzer cookies. The integrated ejector mechanism makes it easy to place them on the baking sheet. For cutting out the lower part of the Linzer cookie, you just neet the appropriate outer ring. Bake both parts and put them together with the help of jam, marmelade, icing or nougat cream. Enjoy baking and decorating.