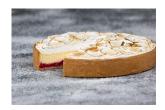

## Selection - Springform pan - with Article number: 880016 the flat bottom

Metal – not dishwasher safe Size: Ø 24 cm / H 7 cm enamelled

The baking mould for highest requirements!

The energy-efficient and optimal heat conductivity guarantees perfect baking results. The pan is leakproof, so that the oven remains clean, even when handling challenging dough. Another advantage is the cut-resistant bottom. So you can cut and serve the cake on exactly this bottom. Wether cheesecake, bundt pan, tarte or Frankfurter crwon cake – with our Selection baking moulds you will surely have a lot of fun!

Temperature-resistant up to 230 °C. Guarantee period: 2 years. PFAS free.

In decorativ gift packaging. With recipe booklet