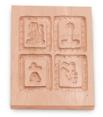

## Springerle mould - 4 shapes

Pear tree with a fine surface for detailed motifs

Size: 10 x 12 cm

For manufacture aniseed-flavoured Christmas biscuit (traditionally Springerle)

## Description

Traditional wooden moulds for classical Springerle and almond biscuits. The classic during christmas time.

An eye-catcher on every coffee table or as edible christmas tree decoration.

We have different sizes, forms and motives in stock.

## Enjoy your baking!

This mould is made of durable pearwood and has a fine surface. This kind of wood is perfectly suited for finest structures and detailled motives. We advise to wash it up with warm water, a damp dishcloth and mild detergent after use.