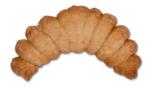

## Spekulatius mould - Croissant

Pear tree with a fine surface for detailed motifs

Size: 10 x 6 cm

For manufacture aniseed-flavoured Christmas biscuit (traditionally Springerle) or thin almond biscuit

## Description

Traditional wooden moulds for classical Springerle and almond biscuits. The classic during christmas time.

An eye-catcher on every coffee table or as edible christmas tree decoration.

We have different sizes, forms and motives in stock.

This mould is made of durable pearwood and has a fine surface. This kind of wood is perfectly suited for finest structures and detailled motives. We advise to wash it up with warm water, a damp dishcloth and mild detergent after use.