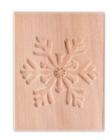

## Springerle mould – Ice crystal

Article number: 847071

Pear tree with a fine surface for detailed motifs Size: 5 x 7 cm

For manufacture aniseed-flavoured Christmas biscuit (traditionally Springerle)

## Description

Traditional wooden moulds for classical Springerle and almond biscuits. The classic during christmas time.

An eye-catcher on every coffee table or as edible christmas tree decoration. We have different sizes, forms and motives in stock.

Enjoy your baking!

colour.

This mould is made of durable pearwood and has a fine surface. This kind of wood is perfectly suited for finest structures and detailled motives. We advise to wash it up with warm water, a damp dishcloth and mild detergent after use. Not dishwasher-proof.