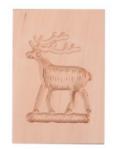

## Springerle mould - Deer

Pear tree with a fine surface for detailed motifs

Size: 6 x 8 cm

For manufacture aniseed-flavoured Christmas biscuit (traditionally Springerle) or thin almond biscuit

## Description

Traditional wooden moulds for classical Springerle and almond biscuits. The classic during christmas time.

An eye-catcher on every coffee table or as edible christmas tree decoration.

We have different sizes, forms and motives in stock.

## Enjoy your baking!

This mould is made of durable pearwood and has a fine surface. This kind of wood is perfectly suited for finest structures and detailled motives. We advise to wash it up with warm water, a damp dishcloth and mild detergent after use.