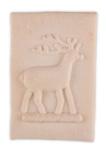

## Springerle mould - Deer

Pear tree with a fine surface for detailed motifs

Size: 6 x 8 cm

For manufacture aniseed-flavoured Christmas biscuit (traditionally Springerle) or thin almond biscuit

## Description

Traditional wooden moulds for classical Springerle and almond biscuits. The classic during christmas time.

An eye-catcher on every coffee table or as edible christmas tree decoration.

We have different sizes, forms and motives in stock.

## Enjoy your baking!

This mould is made of durable pearwood and has a fine surface. This kind of wood is perfectly suited for finest structures and detailled motives. We advise to wash it up with warm water, a damp dishcloth and mild detergent after use.